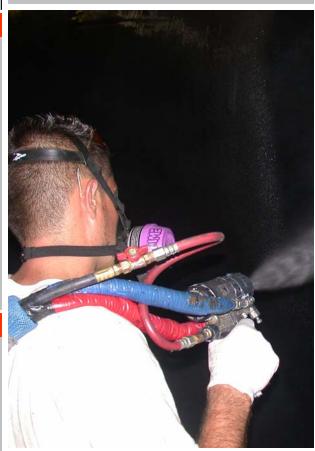

#### **Preparation and Installation**

UPC-6001 must be applied to the substrate using a plural component spray pump with a minimum of 2000-psi capability at the spray tip and heated to a minimum of 140 degrees Fahrenheit. Recommended temperature range between 20-200 degrees Fahrenheit.

UPC-6001 is a rapid set elastomer with an initial gel time from 8-20 seconds and tack free time in 30 seconds. Return to service is achieved in 1 hour.

UPC-6001 provides low permeability designed for industrial and marine environments.