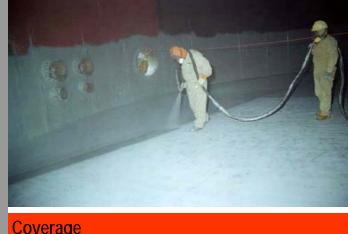

UPC-6001 is applied in continuous coats from 10 to 250 mils, and has no limit on thickness buildup.

Estimated Coverage Per Gallon

50 mils = 32 square feet 80 mils = 20 square feet

125 mils = 13 square feet

#### **Preparation and Installation**

UPC-6001 must be applied to the substrate using a plural component spray pump with a minimum of 2000-psi capability at the spray tip and heated to a minimum of 140 degrees Fahrenheit. Recommended temperature range between 20-200 degrees Fahrenheit.