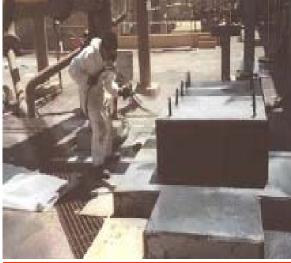

# UPC 6001

Rapid set, polyurea spray elastomer coating with superior performance

UPC-6001 is a rapid set polyurea spray elastomer coating with superior performance for concrete and metal surfaces. Excellent for industrial facilities, refineries, chemical plants, and marine applications, this elastomer is non-water absorbing, has excellent hydrolytic stability, and is tested and rated for low permeability.

UPC-6001 is 100% solid, 2-component 1:1 ratio material with excellent elongation, superior chemical resistance, and strong physical properties. It also provides high chemical resistance and corrosion prevention.

### **Primary Applications**

- Secondary Containment
- Waste Water Tanks
- Steel Pipe Coating
- Concrete Restoration and Protection