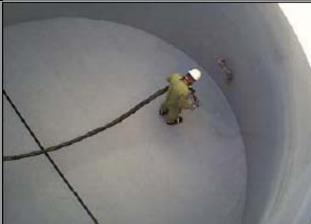

### **Primary Applications**

- Secondary Containment
- Waste Water Tanks
- Steel Pipe Coating
- Concrete Restoration and Protection

UPC-6001 is a rapid set elastomer with an initial gel time from 8-20 seconds and tack free time in 30 seconds. Return to service is achieved in 1 hour.

UPC-6001 provides low permeability designed for industrial and marine environments.