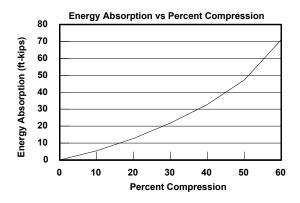

## MARINE GUARD™ Foam Filled Fenders 3.0 ft (0.9 m) Diameter x 10.0 ft (3.0 m) Long Standard Capacity

| 3.0 Ft. DIAMETER x 10.0 Ft. LONG        | <b>English</b> | Metric |
|-----------------------------------------|----------------|--------|
| PERFORMANCE* (AT 60% COMPRESSION)       | _              |        |
| Energy absorption, ft-kip (ton-m)       | 71             | 9.8    |
| Reaction force, kip (ton)               | 88             | 40     |
| DIMENSIONS AND WEIGHT                   |                |        |
| Diameter, ft (m)                        | 3.0            | 0.9    |
| Length eye-to-eye, ft (m)               | 10.0           | 3.0    |
| Length of flat, ft (m)                  | 7.2            | 2.2    |
| Skin thickness, in (mm)                 | 0.88           | 22     |
| Weight, lb. (kg)                        | 730            | 330    |
| Cube, ft³ (m³)                          | 100            | 2.8    |
| TECHNICAL DATA                          |                |        |
| Standoff distance:                      |                |        |
| Maximum, ft (m)                         | 3.0            | 0.9    |
| At 60% compression, ft (m)              | 1.2            | 0.4    |
| Safe working end-pull load, kip (kN)    | 17             | 76     |
| FOOTPRINT (AT 60% COMPRESSION)          |                |        |
| Maximum width, ft (m)                   | 3.8            | 1.2    |
| Maximum length, ft (m)                  | 8.7            | 2.7    |
| Area, ft <sup>2</sup> (m <sup>2</sup> ) | 24.4           | 2.3    |
| RECOMMENDED SIZES OF MOUNTING           |                |        |
| HARDWARE                                |                |        |
| Chain, in (mm)                          | 1.00           | 25     |
| Shackles, in (mm)                       | 1.00           | 25     |
| Swivels, in (mm)                        | 1.00           | 25     |

<sup>\*</sup>Above information is for our Standard Capacity *Marine Guard*™ foam filled marine fenders. Actual values for all sizes may vary plus or minus 15% from stated values due to variations in material properties, dimensional tolerances, temperature and speed of compression.