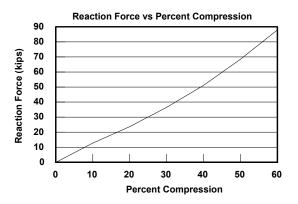

## MARINE GUARD™ Foam Filled Fenders 3.0 ft (0.9 m) Diameter x 10.0 ft (3.0 m) Long Standard Capacity

| 3.0 Ft. DIAMETER x 10.0 Ft. LONG        | <b>English</b> | Metric |
|-----------------------------------------|----------------|--------|
| PERFORMANCE* (AT 60% COMPRESSION)       | _              |        |
| Energy absorption, ft-kip (ton-m)       | 71             | 9.8    |
| Reaction force, kip (ton)               | 88             | 40     |
| DIMENSIONS AND WEIGHT                   |                |        |
| Diameter, ft (m)                        | 3.0            | 0.9    |
| Length eye-to-eye, ft (m)               | 10.0           | 3.0    |
| Length of flat, ft (m)                  | 7.2            | 2.2    |
| Skin thickness, in (mm)                 | 0.88           | 22     |
| Weight, lb. (kg)                        | 730            | 330    |
| Cube, ft³ (m³)                          | 100            | 2.8    |
| TECHNICAL DATA                          |                |        |
| Standoff distance:                      |                |        |
| Maximum, ft (m)                         | 3.0            | 0.9    |
| At 60% compression, ft (m)              | 1.2            | 0.4    |
| Safe working end-pull load, kip (kN)    | 17             | 76     |
| FOOTPRINT (AT 60% COMPRESSION)          |                |        |
| Maximum width, ft (m)                   | 3.8            | 1.2    |
| Maximum length, ft (m)                  | 8.7            | 2.7    |
| Area, ft <sup>2</sup> (m <sup>2</sup> ) | 24.4           | 2.3    |
| RECOMMENDED SIZES OF MOUNTING           |                |        |
| HARDWARE                                |                |        |
| Chain, in (mm)                          | 1.00           | 25     |
| Shackles, in (mm)                       | 1.00           | 25     |
| Swivels, in (mm)                        | 1.00           | 25     |

<sup>\*</sup>Above information is for our Standard Capacity *Marine Guard*™ foam filled marine fenders. Actual values for all sizes may vary plus or minus 15% from stated values due to variations in material properties, dimensional tolerances, temperature and speed of compression.