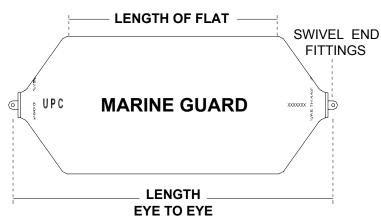

## MARINE GUARD™ Foam Filled Fenders 3.0 ft (0.9 m) Diameter x 10.0 ft (3.0 m) Long Standard Capacity

| 3.0 Ft. DIAMETER x 10.0 Ft. LONG        | <b>English</b> | Metric |
|-----------------------------------------|----------------|--------|
| PERFORMANCE* (AT 60% COMPRESSION)       | _              |        |
| Energy absorption, ft-kip (ton-m)       | 71             | 9.8    |
| Reaction force, kip (ton)               | 88             | 40     |
| DIMENSIONS AND WEIGHT                   |                |        |
| Diameter, ft (m)                        | 3.0            | 0.9    |
| Length eye-to-eye, ft (m)               | 10.0           | 3.0    |
| Length of flat, ft (m)                  | 7.2            | 2.2    |
| Skin thickness, in (mm)                 | 0.88           | 22     |
| Weight, lb. (kg)                        | 730            | 330    |
| Cube, ft³ (m³)                          | 100            | 2.8    |
| TECHNICAL DATA                          |                |        |
| Standoff distance:                      |                |        |
| Maximum, ft (m)                         | 3.0            | 0.9    |
| At 60% compression, ft (m)              | 1.2            | 0.4    |
| Safe working end-pull load, kip (kN)    | 17             | 76     |
| FOOTPRINT (AT 60% COMPRESSION)          |                |        |
| Maximum width, ft (m)                   | 3.8            | 1.2    |
| Maximum length, ft (m)                  | 8.7            | 2.7    |
| Area, ft <sup>2</sup> (m <sup>2</sup> ) | 24.4           | 2.3    |
| RECOMMENDED SIZES OF MOUNTING           |                |        |
| HARDWARE                                |                |        |
| Chain, in (mm)                          | 1.00           | 25     |
| Shackles, in (mm)                       | 1.00           | 25     |
| Swivels, in (mm)                        | 1.00           | 25     |